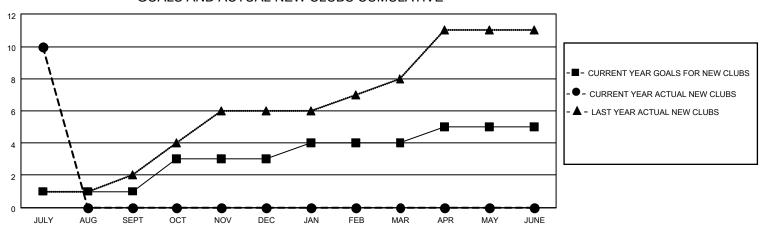

## MONTHLY MEMBERSHIP PROGRESS REPORT

LOCATION REP OF BANGLADESH

District 315A2

| Clubs         |               |             |               | Members               |                       |                         |                                                    |  |
|---------------|---------------|-------------|---------------|-----------------------|-----------------------|-------------------------|----------------------------------------------------|--|
|               | RESULTS FOR   | R 2021-2022 |               | RESULTS FOR 2021-2022 |                       |                         |                                                    |  |
| QUARTER       | NEW CLUB GOAL | NEW CLUBS   | DROPPED CLUBS | QUARTER MEMB          | ER GROWTH NET<br>GOAL | MEMBER GROWTH<br>ACTUAL | DROPPED<br>MEMBERS ACTUAL<br>(including transfers) |  |
| JULY/AUG/SEPT | 1             | 10          | 0             | JULY/AUG/SEPT         | 100                   | 350                     | 84                                                 |  |
| OCT/NOV/DEC   | 2             | 0           | 0             | OCT/NOV/DEC           | 100                   | 0                       | 0                                                  |  |
| JAN/FEB/MAR   | 1             | 0           | 0             | JAN/FEB/MAR           | 100                   | 0                       | 0                                                  |  |
| APR/MAY/JUNE  | 1             | 0           | 0             | APR/MAY/JUNE          | 100                   | 0                       | 0                                                  |  |

## GOALS AND ACTUAL NEW CLUBS CUMULATIVE

| DROPPED CLUBS: 0          |    | 24 CLUBS OF 111 ADDED 1 OR MORE<br>NEW MEMBERS | GENDER DISTRIBUTION  MALE 1,850 (74.66%) |              |       |
|---------------------------|----|------------------------------------------------|------------------------------------------|--------------|-------|
| DROPPED MEMBERS           |    |                                                | FEMALE                                   | 628 (25.34%) |       |
| DECEASED                  | 2  | CLICK HERE FOR CUMULATIVE                      | TOTAL FAMILY UNIT MEMBERS                |              | 1,743 |
| CLUB CANCELLED 0 OTHER 82 |    | MEMBERSHIP DATA                                | FAMILY MEMBERS PAYING HALF               |              | 1,257 |
| TOTAL                     | 84 |                                                |                                          |              |       |