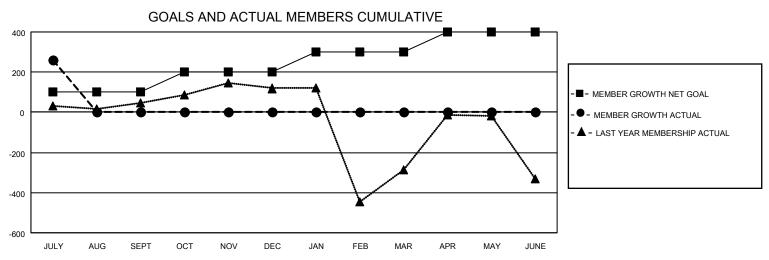

## MONTHLY MEMBERSHIP PROGRESS REPORT

LOCATION REP OF BANGLADESH

District 315A2

| Clubs         |               |             |               | Members               |                       |                         |                                                    |  |
|---------------|---------------|-------------|---------------|-----------------------|-----------------------|-------------------------|----------------------------------------------------|--|
|               | RESULTS FOR   | R 2021-2022 |               | RESULTS FOR 2021-2022 |                       |                         |                                                    |  |
| QUARTER       | NEW CLUB GOAL | NEW CLUBS   | DROPPED CLUBS | QUARTER MEMB          | ER GROWTH NET<br>GOAL | MEMBER GROWTH<br>ACTUAL | DROPPED<br>MEMBERS ACTUAL<br>(including transfers) |  |
| JULY/AUG/SEPT | 1             | 10          | 0             | JULY/AUG/SEPT         | 100                   | 350                     | 84                                                 |  |
| OCT/NOV/DEC   | 2             | 0           | 0             | OCT/NOV/DEC           | 100                   | 0                       | 0                                                  |  |
| JAN/FEB/MAR   | 1             | 0           | 0             | JAN/FEB/MAR           | 100                   | 0                       | 0                                                  |  |
| APR/MAY/JUNE  | 1             | 0           | 0             | APR/MAY/JUNE          | 100                   | 0                       | 0                                                  |  |

## GOALS AND ACTUAL NEW CLUBS CUMULATIVE

| DROPPED CLUBS: 0          |    | 24 CLUBS OF 111 ADDED 1 OR MORE<br>NEW MEMBERS | GENDER DISTRIBUTION  MALE 1,850 (74.66%) |              |       |
|---------------------------|----|------------------------------------------------|------------------------------------------|--------------|-------|
| DROPPED MEMBERS           |    |                                                | FEMALE                                   | 628 (25.34%) |       |
| DECEASED                  | 2  | CLICK HERE FOR CUMULATIVE                      | TOTAL FAMILY UNIT MEMBERS                |              | 1,743 |
| CLUB CANCELLED 0 OTHER 82 |    | MEMBERSHIP DATA                                | FAMILY MEMBERS PAYING HALF               |              | 1,257 |
| TOTAL                     | 84 |                                                |                                          |              |       |